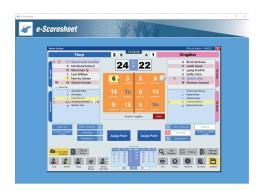

# To compile the official scoresheet

e-Scoresheet guides you to compile the match scoresheet in real time, through automatisms, in order to limit to the maximum the intervention of the operator, by checking all situations and unforeseen circumstances that may occur during a match.

- **Before the match:** Add all the information needed in order to allow the regular holding of the match, as match info, rosters control, players input and line-up.
- During the match: Use e-Scoresheet as a real official scoresheet. Assign points, records, timeouts and substitutions. Check the number of foreign players on the court, notes exceptional substitutions, the Libero, sanctions and injuries...
- Revision and officialization of the scoresheet: At the end of the

match the operator corrects eventual errors, officialize the match through his password and the ones given to the captains. Then he prints the scoresheet.

- Live Score: e-Scoresheet can be connected to the organization website in order to automatically update the score, and the database.
- Interaction with database: the software is fully integrated with Web Competition Manager, an interface specifically created for Federations and Leagues to interact with the main database.
- Integration with other softwares: e-Scoresheet is fully integrated with Data Project programs. It can be connected to Volley Board and LiteScore for the official score, which is automatically updated on the devices; it communicates with Data Video Essential for the synchronization of the videos, creating