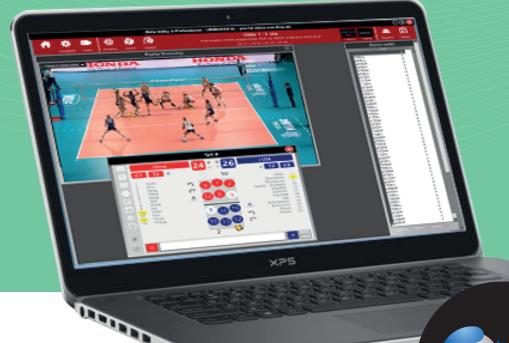

# To compile the official scoresheet

e-Scoresheet guides you to compile the match scoresheet in real time, through automatisms, in order to limit to the maximum the intervention of the operator, by checking all situations and unforeseen circumstances that may occur during a match.

- **Before the match:** Add all the information needed in order to allow the regular holding of the match, as match info, rosters control, players input and line-up.
- During the match: Use e-Scoresheet as a real official scoresheet. Assign points, records, timeouts and substitutions. Check the number of foreign players on the court, notes exceptional substitutions, the Libero, sanctions and injuries...
- Revision and officialization of the scoresheet: At the end of the

match the operator corrects eventual errors, officialize the match through his password and the ones given to the captains. Then he prints the scoresheet.

- Live Score: e-Scoresheet can be connected to the organization website in order to automatically update the score, and the database.
- Interaction with database: the software is fully integrated with Web Competition Manager, an interface specifically created for Federations and Leagues to interact with the main database.
- Integration with other softwares: e-Scoresheet is fully integrated with Data Project programs. It can be connected to Volley Board and LiteScore for the official score, which is automatically updated on the devices; it communicates with Data Video Essential for the synchronization of the videos, creating